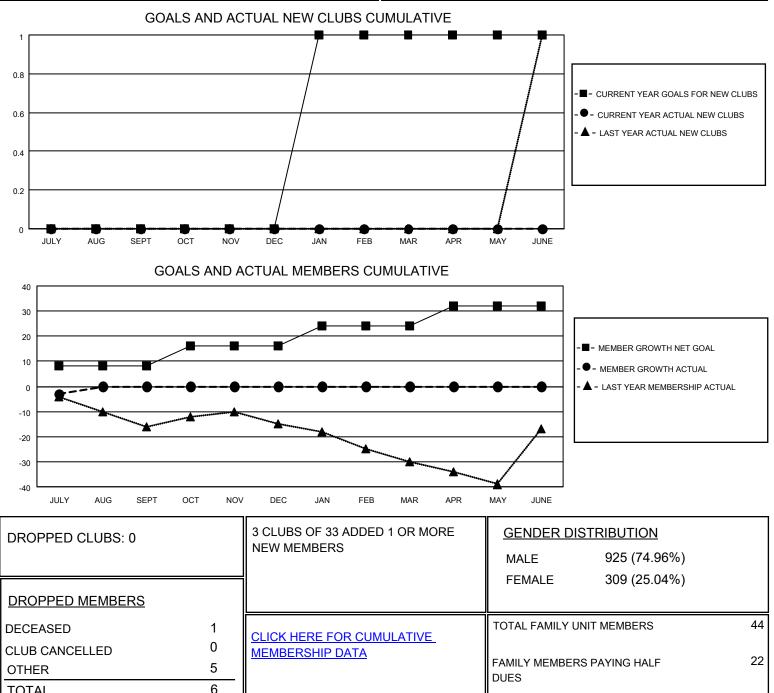

## LOCATION NEW ZEALAND

District 202 J

Results as of: 7/31/2020

| Clubs                 |               |           |               | Members               |                         |                         |                                                    |
|-----------------------|---------------|-----------|---------------|-----------------------|-------------------------|-------------------------|----------------------------------------------------|
| RESULTS FOR 2020-2021 |               |           |               | RESULTS FOR 2020-2021 |                         |                         |                                                    |
| QUARTER               | NEW CLUB GOAL | NEW CLUBS | DROPPED CLUBS | QUARTER               | MBER GROWTH NET<br>GOAL | MEMBER GROWTH<br>ACTUAL | DROPPED<br>MEMBERS ACTUAL<br>(including transfers) |
| JULY/AUG/SEPT         | 0             | 0         | 0             | JULY/AUG/SEPT         | 8                       | 5                       | 6                                                  |
| OCT/NOV/DEC           | 0             | 0         | 0             | OCT/NOV/DEC           | 8                       | 0                       | 0                                                  |
| JAN/FEB/MAR           | 1             | 0         | 0             | JAN/FEB/MAR           | 8                       | 0                       | 0                                                  |
| APR/MAY/JUNE          | 0             | 0         | 0             | APR/MAY/JUNE          | 8                       | 0                       | 0                                                  |